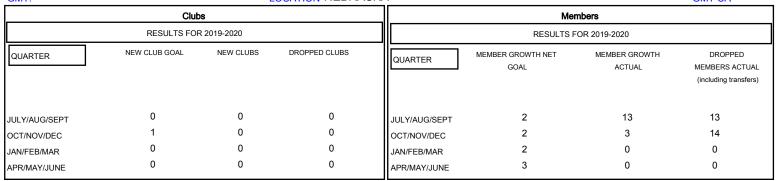

## MONTHLY MEMBERSHIP PROGRESS REPORT

District 38 O

GMT: LOCATION NEBRASKA GMT CA

| DROPPED CLUBS: 0  DROPPED MEMBERS |    | 7 CLUBS OF 26 ADDED 1 OR MORE<br>NEW MEMBERS | GENDER DISTRIBU<br>MALE<br>FEMALE | 07110N<br>635 (76.60%)<br>194 (23.40%) |     |
|-----------------------------------|----|----------------------------------------------|-----------------------------------|----------------------------------------|-----|
| DECEASED                          | 6  | CLICK HERE FOR CUMULATIVE  MEMBERSHIP DATA   | TOTAL FAMILY UNIT MEMBERS         |                                        | 145 |
| CLUB CANCELLED                    | 0  |                                              | FAMILY MEMBERS PAYING HALF DUES   |                                        | 74  |
| OTHER                             | 21 |                                              |                                   |                                        | (-  |
| TOTAL                             | 27 |                                              |                                   |                                        |     |