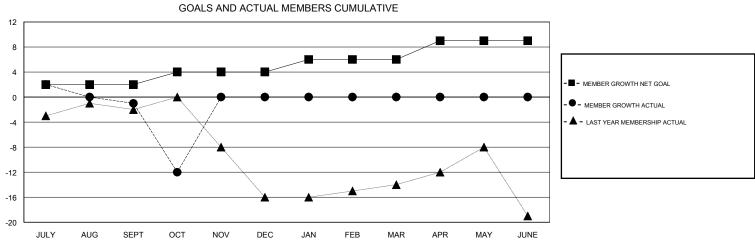

## MONTHLY MEMBERSHIP PROGRESS REPORT

District 38 O

GMT: LOCATION NEBRASKA GMT CA

| DROPPED CLUBS: 0  DROPPED MEMBERS |    | 7 CLUBS OF 26 ADDED 1 OR MORE<br>NEW MEMBERS | GENDER DISTRIBU<br>MALE<br>FEMALE | 07110N<br>635 (76.60%)<br>194 (23.40%) |     |
|-----------------------------------|----|----------------------------------------------|-----------------------------------|----------------------------------------|-----|
| DECEASED                          | 6  | CLICK HERE FOR CUMULATIVE  MEMBERSHIP DATA   | TOTAL FAMILY UNIT MEMBERS         |                                        | 145 |
| CLUB CANCELLED                    | 0  |                                              | FAMILY MEMBERS PAYING HALF DUES   |                                        | 74  |
| OTHER                             | 21 |                                              |                                   |                                        | (-  |
| TOTAL                             | 27 |                                              |                                   |                                        |     |